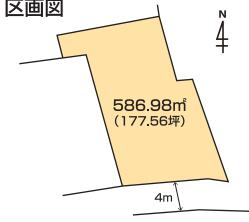

# 宇都宮市松原一丁目

|築条件なし! 住宅用地・事業用地!

- ■土地/登記簿586.98㎡(177.56坪) 実 測716.58㎡(216.76坪)
- 地目/宅地
- |用途地域/第1種住居地域
- ■建ぺい率/60% ■容積率/160%
- 道路/南側4m
- ■設備/公営水道・都市ガス(引込要)・公共下水
- 取引/売主
- 【その他/セットバック3.99㎡

utsunomiya@hot-house.co.jp http://www.hot-house.co.jp