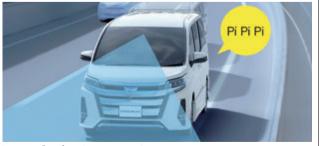

### ぶつからないをサポート!!

プリクラッシュセーフティ(レーザーレーダー+単眼カメラ方式) 進路上の先行車や歩行者(昼間)をレーザーレーダーと単眼カメラで検出。ブレーキを踏めなかった場合は、自動(被害軽減)ブレーキを作動させ、衝突回避または被害軽減をサポートします。

### はみ出さないをサポート!!

レーンディパーチャーアラート

道路上の白線 (黄線) を単眼カメラで認識し、ドライバーがウインカー操作を行わずに車線を逸脱する可能性がある場合、ブザーとディスプレイ表示による警報でお知らせします。

▲ 自動(被害軽減)ブレーキが働くシステムではありますが、必ず止まることを約束するものではありません。