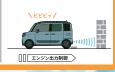

## 踏み間違いをサポート!!

インテリジェントクリアランスソナー [パーキングサポートブレーキ(静止物)]: ICS ガラスや壁などの静止物を検知して、衝突被害の軽減に寄与 するシステム。

### ぶつからないをサポート!!

プリクラッシュセーフティ(レーザーレーダー+単眼カメラ方式) 進路上の先行車や歩行者(昼間)をレーザーレーダーと単眼カメラで検出。ブレーキを踏めなかった場合は、自動(被害軽減)ブレーキを作動させ、衝突回避または被害軽減をサポートします。

### はみ出さないをサポート!!

レーンディパーチャーアラート

道路上の白線 (黄線) を単眼カメラで認識し、ドライバーがウインカー操作を行わずに車線を逸脱する可能性がある場合、ブザーとディスプレイ表示による警報でお知らせします。

▲ 自動(被害軽減)ブレーキが働くシステムではありますが、必ず止まることを約束するものではありません。