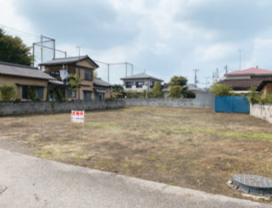

# 宇都宮市松原一丁目

|築条件なし! 住宅用地・事業用地!

- ■土地/登記簿586.98㎡(177.56坪) 実 測716.58㎡(216.76坪)
- 地目/宅地
- |用途地域/第1種住居地域
- ■建ぺい率/60% ■容積率/160%
- 道路/南側4m
- ■設備/公営水道・都市ガス(引込要)・公共下水
- 取引/売主
- 【その他/セットバック3.99㎡

utsunomiya@hot-house.co.jp http://www.hot-house.co.jp