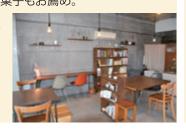

## 体に優しい食材の 手作りランチと 自分の時間を 過ごせる癒しのカフェ

ガラス張りの外観、そしてコンクリー ト打ちっぱなしの店内。棚には店主が

読んだ本や雑貨が飾られ、どこか温かい雰囲気のカフェ。「自分の 時間をゆっくり過ごしてほしい」という店主の気遣いがあふれ、友 人と一緒に、時には1人で立ち寄れる癒しの空間です。体に優しい 食材で作る「月替りのどんぶりごはん」「レンズ豆とひき肉のキーマ カレー」=写真=各1,000円(税込)など3種類のランチ(なくなり 次第終了)、「きびざとうのカラメルミルク」500円(同)などが人気 です。県産小麦使用の手作り焼き菓子もお薦め。