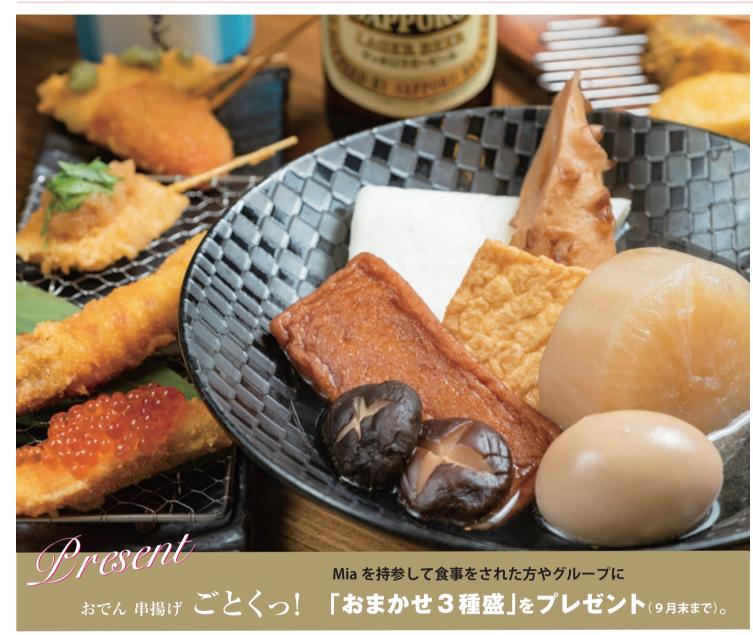

## おでん、串揚げ、 煮込みが評判 昼から飲める居酒屋

赤と白の提灯がランドマーク。1階はカウンター席、2階は間仕切りの付いたテーブル席でスタッフ全員に活気があり、昼から気分よく楽しく飲める居酒屋です。長時間煮込んだおでんは味が染みており、一度食べたら忘れられない味になりそう。カリッと揚がったサクサクの串揚げは、マグロにおろしポン酢、大きめの車エビなど見た目も豪華。お酒の種類も多く、店長お薦めの日本酒、サッポロラガーの瓶ビール(赤星)、電気ブランなどが並びます。100分後にL.O.の飲み放題(1,620円税込)も人気です。

人気コース: おまかせ五種盛り885円(税込) 店長おまかせ5本盛り 1,058円(同) 馬レバー刺 1,490円(同)

### ごとくつ!

- 住 宇都宮市曲師町3-13
- **3** 028-680-7005
- 営 12:00~25:00 (L.O.24:00)
- **休** 第1水曜、 第2~5火曜
- P なし