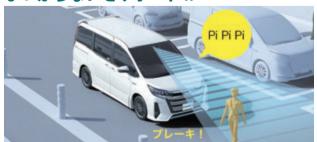

## 踏み間違いをサポート!!

インテリジェントクリアランスソナー [パーキングサポートブレーキ(静止物)]: ICS ガラスや壁などの静止物を検知して、衝突被害の軽減に寄与 するシステム。