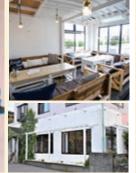

## 体に優しい食材の 手作りランチと 自分の時間を 過ごせる癒しのカフェ

ガラス張りの外観、そしてコンクリー ト打ちっぱなしの店内。棚には店主が

読んだ本や雑貨が飾られ、どこか温かい雰囲気のカフェ。「自分の 時間をゆっくり過ごしてほしい」という店主の気遣いがあふれ、友 人と一緒に、時には1人で立ち寄れる癒しの空間です。体に優しい 食材で作る「月替りのどんぶりごはん」「レンズ豆とひき肉のキーマ カレー」=写真=各1,000円(税込)など3種類のランチ(なくなり 次第終了)、「きびざとうのカラメルミルク」500円(同)などが人気 です。県産小麦使用の手作り焼き菓子もお薦め。