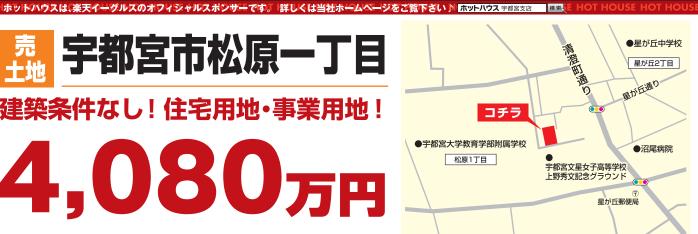

# 宇都宮市松原一丁目

|築条件なし! 住宅用地・事業用地!

- ■土地/登記簿586.98㎡(177.56坪) 実 測716.58㎡(216.76坪)
- 地目/宅地
- |用途地域/第1種住居地域
- ■建ぺい率/60% ■容積率/160%
- 道路/南側4m
- ■設備/公営水道・都市ガス(引込要)・公共下水
- 取引/売主
- 【その他/セットバック3.99㎡

utsunomiya@hot-house.co.jp http://www.hot-house.co.jp