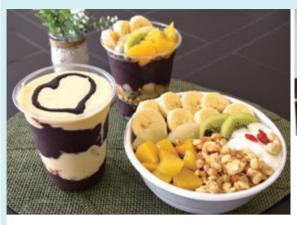

第3次タピオカブームの到来で、若者中心に 宇都宮市内でも行列店ができているようです。 ぷよぷよしたタピオカの食感がたまりませんよね。 そこで、タピオカ以外にもおいしくて、 夏の暑さを吹き飛ばす、健康的なスムージーや ジュースのお店をご紹介します。

栄養豊富なスムージー朝食にもピッタリ

今年3月にオープンした県内初のアサイー専門店。今注目のパワー

フード「アサイー」は、ブラジル・アマゾン産でココナッツの仲間です。 皮と果肉をすりつぶすためとろみがあり、ポリフェノールや鉄分、ミネ

ラルがずば抜けて多い、栄養豊富な食品です。1食分を置き換えたり、

デザートとの替わりとしていただくと糖分控えめでヘルシー。看板メ

ニューの「アサイーボウル」=写真右=1,600円(税込)は朝食や昼食

アサイーヤ 宇都宮店 2028-678-3356

鹿沼街道