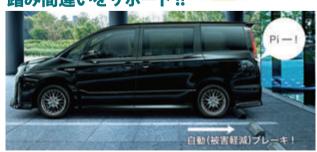

## 踏み間違いをサポート!!

インテリジェントクリアランスソナー [パーキングサポートブレーキ(静止物)]: ICS ガラスや壁などの静止物を検知して、衝突被害の軽減に寄与 するシステム。