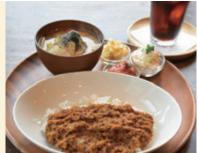

## 体に優しい食材の 手作りランチと 自分の時間を 過ごせる癒しのカフェ

ガラス張りの外観、そしてコンクリー ト打ちっぱなしの店内。棚には店主が

読んだ本や雑貨が飾られ、どこか温かい雰囲気のカフェ。「自分の 時間をゆっくり過ごしてほしい」という店主の気遣いがあふれ、友 人と一緒に、時には1人で立ち寄れる癒しの空間です。体に優しい 食材で作る「月替りのどんぶりごはん」「レンズ豆とひき肉のキーマ カレー」=写真=各1,000円(税込)など3種類のランチ(なくなり 次第終了)、「きびざとうのカラメルミルク」500円(同)などが人気 です。県産小麦使用の手作り焼き菓子もお薦め。